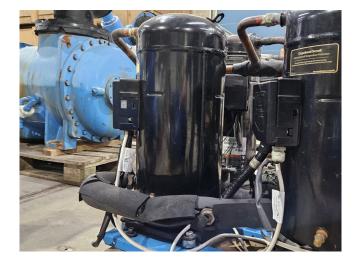

#### Used Copeland ZP120KCE-TFD-455

Used Copeland ZP120KCE-TFD-455 scroll compressor on Freon with a sight glass. The compressor has a displacement of 19,8 m<sup>3</sup>/h at 50 Hz & 23,8 m<sup>3</sup>/h at 60 Hz. \*Why choose for HOSBV? We are not only the largest used refrigeration specialist in Europe, but also, we deliver all equipment including an extensive test, warranty and an industrial cleaning. \*Optionally we can also perform a new paint job and arrange the logistics.