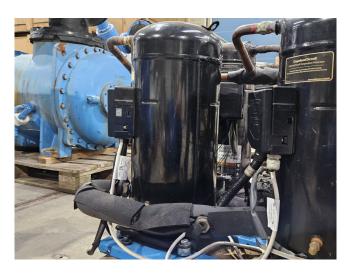

#### Used Copeland ZP120KCE-TFD-455

Used Copeland ZP120KCE-TFD-455 scroll compressor on Freon with a sight glass. The compressor has a displacement of 19,8 m<sup>3</sup>/h at 50 Hz & 23,8 m<sup>3</sup>/h at 60 Hz. \*Why choose for HOSBV? We are not only the largest used refrigeration specialist in Europe, but also, we deliver all equipment including an extensive test, warranty and an industrial cleaning. \*Optionally we can also perform a new paint job and arrange the logistics.