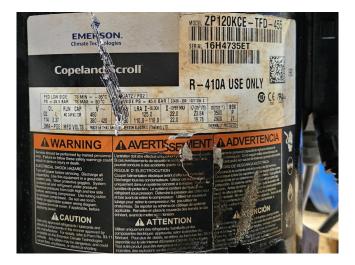

## **Copeland ZP120KCE-TFD-455**

### **Specifications**

| Brand             | Copeland             |
|-------------------|----------------------|
| Туре              | ZP120KCE-TFD-455     |
| Refrigerant       | Freon                |
| kW at +10ºC/+40ºC | 35,8*                |
| kW at 0ºC/+40ºC   | 25,5*                |
| kW at -5ºC/+40ºC  | 21,1*                |
| kW at -10ºC/+40ºC | 17,2*                |
| kW at -20ºC/+40ºC | 10,7*                |
| Sight Glass       | 1                    |
| m3 / h            | 19,8 m³/h at 50 Hz & |
|                   | 23,8 m³/h at 60 Hz   |
| Remarks           | *Capacity based on   |
|                   | R410A.               |
| Weight in kg.     | 61,2 kg              |
| Sizes             | 320x330x560 mm       |
|                   | (LxWxH)              |
| Stock             | 1                    |
|                   |                      |

#### Used Copeland ZP120KCE-TFD-455

Used Copeland ZP120KCE-TFD-455 scroll compressor on Freon with a sight glass. The compressor has a displacement of 19,8 m<sup>3</sup>/h at 50 Hz & 23,8 m<sup>3</sup>/h at 60 Hz. \*Why choose for HOSBV? We are not only the largest used refrigeration specialist in Europe, but also, we deliver all equipment including an extensive test, warranty and an industrial cleaning. \*Optionally we can also perform a new paint job and arrange the logistics.